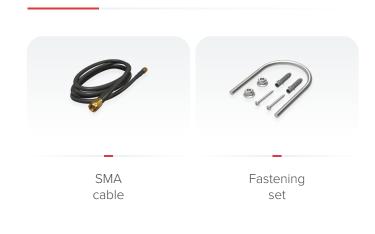

6 water resistance with protection against powerful jets make this kit an excellent choice for all kinds of marine and coastal projects.

Mount this antenna on a 25-50 mm mast or on the wall and enjoy the superb coverage!



## **Specifications**

| Product code         | 868_Omni_antenna |
|----------------------|------------------|
| Frequency            | 824 - 960 MHz    |
| Gain                 | 6.5 dBi          |
| Horizontal beamwidth | 360°             |
| Vertical beamwidth   | 30°              |
| Nominal impedance    | 50 Ω             |
| Lightning protection | DC ground        |
| Connector            | SMA female       |
| Weight               | 0.6 kg           |
| Dimensions           | 42 x 68 x 495 mm |
|                      |                  |

## **Included parts**