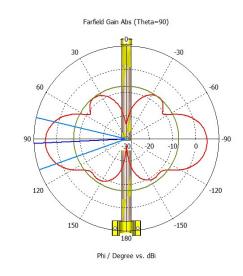

## **Specifications**

| Product code         | 868_Omni_antenna |
|----------------------|------------------|
| Frequency            | 824 - 960 MHz    |
| Gain                 | 6.5 dBi          |
| Horizontal beamwidth | 360°             |
| Vertical beamwidth   | 30°              |
| Nominal impedance    | 50 Ω             |
| Lightning protection | DC ground        |
| Connector            | SMA female       |
| Weight               | 0.6 kg           |
| Dimensions           | 42 x 68 x 495 mm |
|                      |                  |