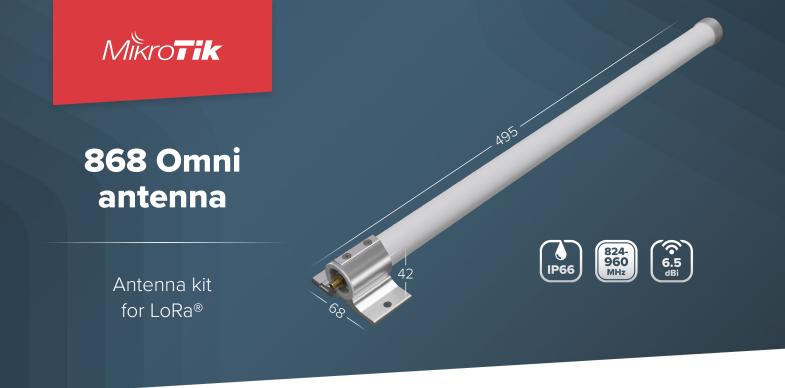

Antenna kit for LoRa® with a 6.5 dBi Omni antenna for 824-960 MHz, 1 m long SMA cable, and mechanical holder for quick and easy mast attachment.

After reviewing your suggestions, we went back to the drawing board and redesigned the Antenna kit for LoRa®. The new kit offers significantly higher durability in a smaller package – without sacrificing performance. The improved cable durability and the added IP66 water resistance with protection against powerful jets make this kit an excellent choice for all kinds of marine and coastal projects.

## **Specifications**

| Product code         | 868_Omni_antenna |
|----------------------|------------------|
| Frequency            | 824 - 960 MHz    |
| Gain                 | 6.5 dBi          |
| Horizontal beamwidth | 360°             |
| Vertical beamwidth   | 30°              |
| Nominal impedance    | 50 Ω             |
| Lightning protection | DC ground        |
| Connector            | SMA female       |
| Weight               | 0.6 kg           |
| Dimensions           | 42 x 68 x 495 mm |
|                      |                  |